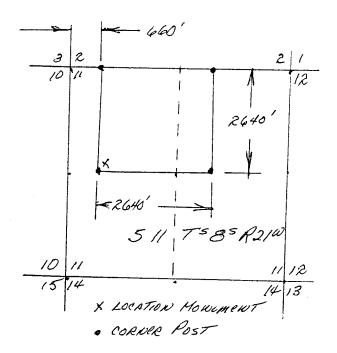

THE MENT OF THE MENT OF THE MENT OF THE MENT OF THE MENT OF THE MENT OF THE MENT OF THE MENT OF THE MENT OF THE MENT OF THE MENT OF THE MENT OF THE MENT OF THE MENT OF THE MENT OF THE MENT OF THE MENT OF THE MENT OF THE MENT OF THE MENT OF THE MENT OF THE MENT OF THE MENT OF THE MENT OF THE MENT OF THE MENT OF THE MENT OF THE MENT OF THE MENT OF THE MENT OF THE MENT OF THE MENT OF THE MENT OF THE MENT OF THE MENT OF THE MENT OF THE MENT OF THE MENT OF THE MENT OF THE MENT OF THE MENT OF THE MENT OF THE MENT OF THE MENT OF THE MENT OF THE MENT OF THE MENT OF THE MENT OF THE MENT OF THE MENT OF THE MENT OF THE MENT OF THE MENT OF THE MENT OF THE MENT OF THE MENT OF THE MENT OF THE MENT OF THE MENT OF THE MENT OF THE MENT OF THE MENT OF THE MENT OF THE MENT OF THE MENT OF THE MENT OF THE M





Scale: 1" = 2640'

- 2. Type of corner and location monuments used are as follows:

CAPPED 3" X 3' PUC PIPE WITH BOCK PILE SUPPORT

This claim consists of the E34 of the kw/4

OF Sec 11 T385 R21W AND THE W 14 OF The

NE 14 Sec 11 T385 R21W FOR A TOTAL

160 AC.

| e Arabi e<br>Arabi esperante