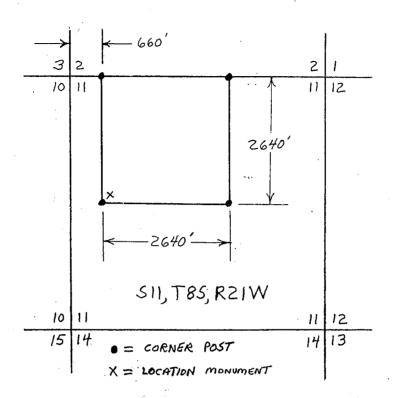

|
| NEIL R. REED May R Reed                                                                             |
| SHELLEY REED-PENNANT Sheller Read-Rums                                                              |
| LUM PEED                                                                                            |
|                                                                                                     |
| BRADFORD T. LAWRENCE                                                                                |
| BARBARA L. LAWRENCE SUSTandana                                                                      |
| ROBERT L. LAWRENCE Robert L'Lauvence                                                                |

## LUCKY #10 AMENDED CLAIM MAP

Lode ( ) Placer (X)



Scale: 1" = 2000' LUCKY \*10

- 1. The above map depicts the AMENDED mining claim, which is located in Section(s) //, Township(s) 85, Range(s)2/W, G&SRM, YUMA County, Arizona.
- 2. Type of corner and location monuments used are as follows:

  2X4 WooD POSTS WITH ROCK PILE SUPPORTS
- The bearings and distances between claim corners are as depicted on the above map.

THIS CLAIM CONSISTS OF THE E'E OF THE W'E OF THE NW/4 OF SII, T8S, RZIW, AND THE E'E OF THE NW 14 OF SII, T8S, RZIW, AND THE W 1/2 OF THE NE 1/4 OF SII, T8S, RZIW, FOR A TOTAL OF 160 A.

310.2 AN120HA

Eric W. Lawrence 944 5. Magnolia Tucson, Az 85711

BIMAZON ZODE

that the within instrument of the request of the request of the request of the request of the request of the request of the request of the request of the request o