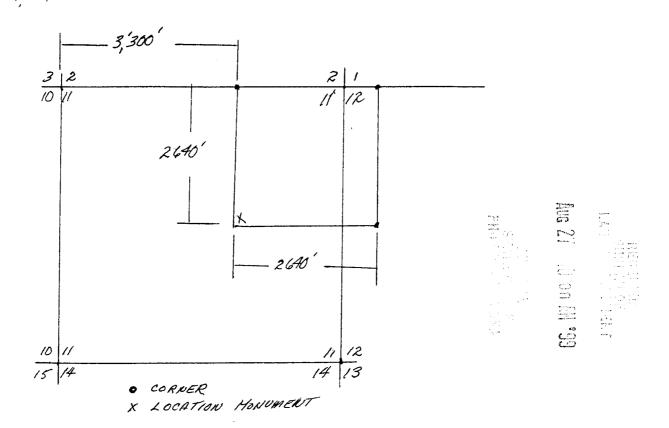

VI.                                                    | -/ emw. a                                                   |
| NANCY W. TAYLOR                                                       |                                                             |
| MANCY W. 149101                                                       | V/ (2 6 29)                                                 |
| LOURD E RANDOLPH                                                      | 70400 8 7 00 11                                             |
| AMINITE PANUEUIPIN                                                    | July C. July                                                |
| Kimhall E. Smith                                                      | While & Xth                                                 |



Scale: 1" = 2000'

1. The above map depicts the <u>LASTERO</u> mining claim, which is located in Section(s) (L. Range(s) (Section), Township(s) (Section), Range(s) (L. Range), G&SRM, County, Arizona.

2. Type of corner and location monuments used are as follows:

3 "CAPPED PUC X 3' WITH ROCK PILE SUPPORT

The bearings and distances between claim corners are as depicted on the above map.

This claim consists of The E/2 OF THE W/2 OF THE WE/4 Sec 11 TS85 R, 2100 THE E /2 OF THE NE/ OF Sec // TS 85 R2/W AND THE W/2 OF THE W/2 OF THE NW/4 OF Sec 12, T3 85 R21W FOR A TOTAL OF 160 AC

 $\log 2009_{\text{PAGE}}306$ 

06157

When recorded mail to:

Eric W. Lawrence 944 5 Magnolia Tucson, Re

85711

He should be within instrument of the requisit of the requisit of the requisit of the requisit of