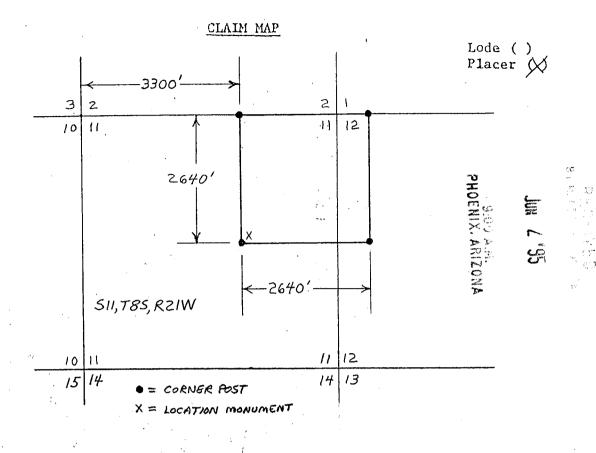

|
| NEIL R. REED SHELL KREEL                                                                                                     |
| SHELLEY REED-PENNANT Sulley Red-Remos                                                                                        |
| JOY M. REED Joy Muril Quel                                                                                                   |
| BRADFORD T. LAWRENCE / July 16                                                                                               |
| BARBARA L. LAWRENCE Darbar flawsing                                                                                          |
| ROBERT L. LAWRENCE Robert & Louvenie                                                                                         |



Scale: 1" = 2000

- 1. The above map depicts the EASTERN mining claim, which is located in Section(s)//2/, Township (\*) 85, Range (\*) 2/W, G&SRM, YUMA County, Arizona.
- 2. Type of corner and location monuments used are as follows:

  2X4 WOOD POSTS WITH ROCK PILE SUPPORTS
- 3. The bearings and distances between claim corners are as depicted on the above map.

THIS CLAIM CONSISTS OF THE E/E OF THE W/Z OF THE NE/4

OF SILTES, RZIW, AND THE E /E OF THE NE 14 OF SIL, T85, RZIW

AND THE W/Z OF THE W/Z OF THE NW 14 OF SIZ, T85, RZIW

FOR A TOTAL OF 160 A.

OFFICIAL RECORDS OF YUMA COUNTY RECORDER SUSAN MARLER

FEE #: 1999 - 24583

08/25/1999 02:44 PAGES: 0003 FEES: 5.00 4.00 .00 .00 REQ BY: BYRNE BENESCH & WALSMA .00 REC BY: PATTY MAGANA

COPY AS TO FILING DATA ONLY

\* THE ATTACHED NOTICE